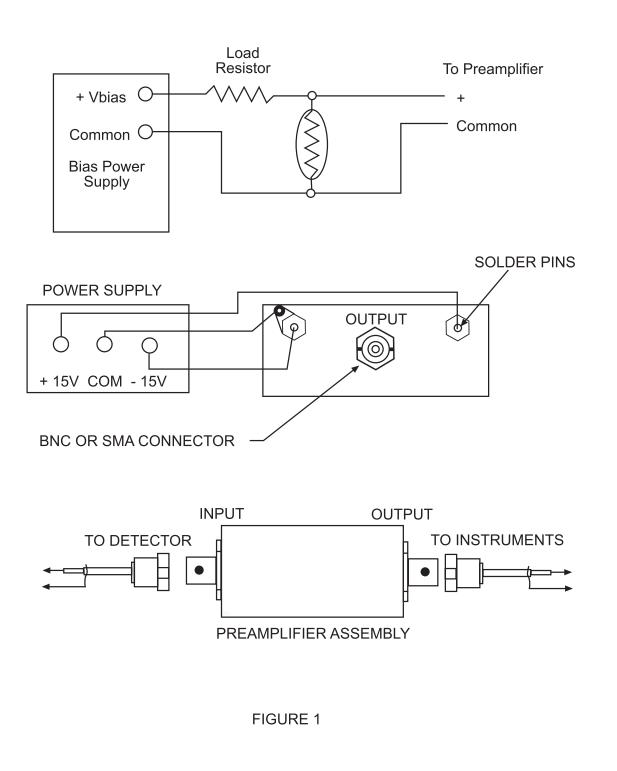

PB 4201 August 2002

Your preamplifier assembly has been matched to enable your PbS/PbSe device to perform at its optimum level. The detector bias must be provided externally (see Figure 1). This amplifier operates in voltage mode and AC couples the detector signal to its input.

- 1 Mount the preamplifier assembly as close as possible to the detector. Be sure that the amplifier is mounted solidly.
- 2 Connect the +15, -15 and common from your power source to the preamplifier. For optimum low noise performance, use a well-regulated power source that exhibits extremely low ripple and noise.
- 3 With the power source turned **OFF**, connect the detector to the input of the preamplifier using the cable furnished. Connect the power source to the preamplifier as shown in Figure 1.
- 4 Connect the output of the preamplifier to your signal processing instrumentation.
- 5 Check all connections to insure they match Figure 1.
- 6 Turn on your signal processing equipment.
- 7 Turn on the preamplifier power source.
- 8 Never connect or disconnect the detector / preamplifier connection while the unit is powered.